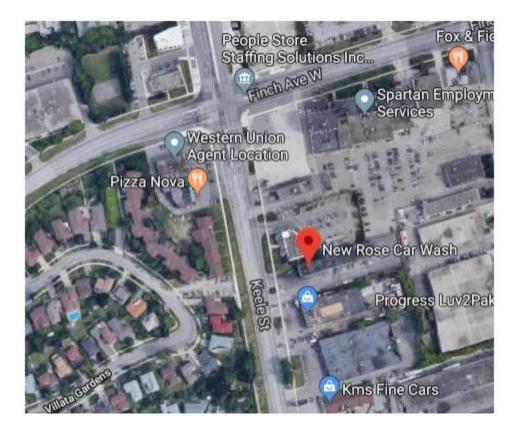

## Car Wash

The carwash this year is Rose Car Wash at 3925 Keele St, North York, ON M3J 1N6, south of Finch on the east side of Keele (south of the McDonalds).

Car Wash coupons will be provided by the Site Dispatcher.