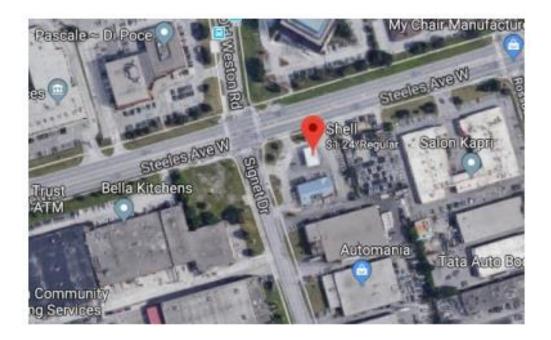

## Main Gas Station

The main gas station is the Shell on the southeast corner of Steeles and Signet Drive p/ Old Weston Road. (4901 Steeles Ave W, North York, ON M9L 2W1)

- 1. Fill your vehicle with gas (Premium gas for BMW, Regular gas for the rental vehicles)
- 2. To "pay", go to the station attendant and show your Accreditation and Key Fob number.
- 3. The attendant will swipe a fleet card, and hand you the pin pad.
- 4. When prompted for the mileage, enter any random 5 numbers (e.g. 33333)
- 5. When prompted for the Driver ID, enter #### (Number to be provided)